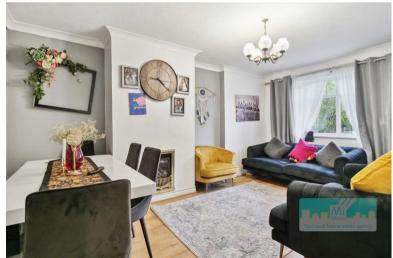

The property has its own front and rear entrances and the hallway offers access to all the rooms. As you will see from the pictures the lounge/diner offers enough space for a small dining table as well as sofas. The kitchen is fully fitted with a good range of wall and base units, a stainless steel integrated oven with a gas hob for cooking.