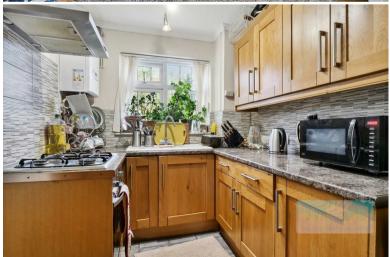

The property has its own front and rear entrances and the hallway offers access to all the rooms. As you will see from the pictures the lounge/diner offers enough space for a small dining table as well as sofas. The kitchen is fully fitted with a good range of wall and base units, a stainless steel integrated oven with a gas hob for cooking.