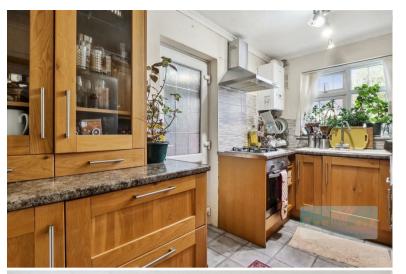

The property has its own front and rear entrances and the hallway offers access to all the rooms. As you will see from the pictures the lounge/diner offers enough space for a small dining table as well as sofas. The kitchen is fully fitted with a good range of wall and base units, a stainless steel integrated oven with a gas hob for cooking.