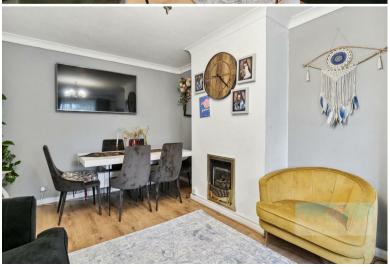

The property has its own front and rear entrances and the hallway offers access to all the rooms. As you will see from the pictures the lounge/diner offers enough space for a small dining table as well as sofas. The kitchen is fully fitted with a good range of wall and base units, a stainless steel integrated oven with a gas hob for cooking.