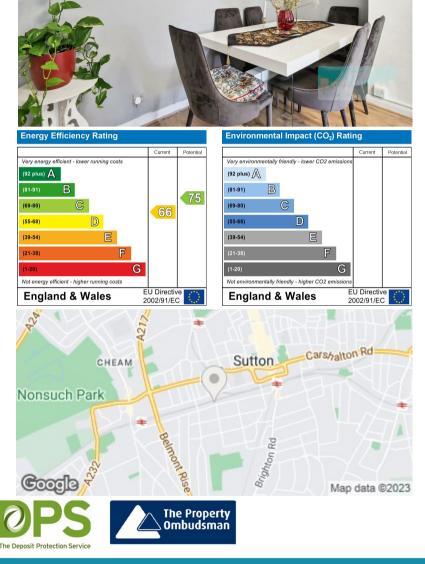

h standard and provides a fully enclosed shower unit, hand basin and WC.

The property has a long lease with low ground rent and service charges. and outside there are attractive communal grounds front and rear. This property is offered for sale with no chain attached so if you are looking to move quickly don't hesitate to contact us to arrange a viewing.





















**GROUND FLOOR GROSS INTERNAL** FLOOR AREA 641 SQ FT

APPROX. GROSS INTERNAL FLOOR AREA 641 SQ FT / 60 SQM Hayward Court Disclaimer: Floor plan measurements are approximate and are for illustrative purposes only. 25/11/22 While we do not doubt the floor plan accuracy and completeness, you or your advisors should photoplan W conduct a careful, independent investigation of the property in respect of monetary valuation