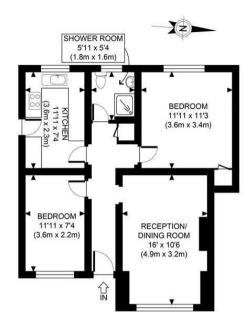

**GROUND FLOOR GROSS INTERNAL** FLOOR AREA 641 SQ FT

APPROX. GROSS INTERNAL FLOOR AREA 641 SQ FT / 60 SQM Hayward Court Disclaimer: Floor plan measurements are approximate and are for illustrative purposes only. 25/11/22 While we do not doubt the floor plan accuracy and completeness, you or your advisors should photoplan W conduct a careful, independent investigation of the property in respect of monetary valuation