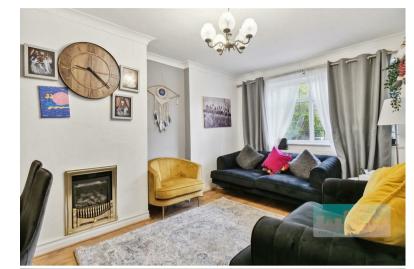

The property has its own front and rear entrances and the hallway offers access to all the rooms. As you will see from the pictures the lounge/diner offers enough space for a small dining table as well as sofas. The kitchen is fully fitted with a good range of wall and base units, a stainless steel integrated oven with a gas hob for cooking.

The lounge/diner and both the bedrooms have laminated timber floors and the bathroom has been refitted to a high standard and provides a fully enclosed shower unit, hand basin and WC.

The property has a long lease with low ground rent and service charges. and outside there are attractive communal grounds front and rear. This property is offered for sale with no chain attached so if you are looking to move quickly don't hesitate to contact us to arrange a viewing.